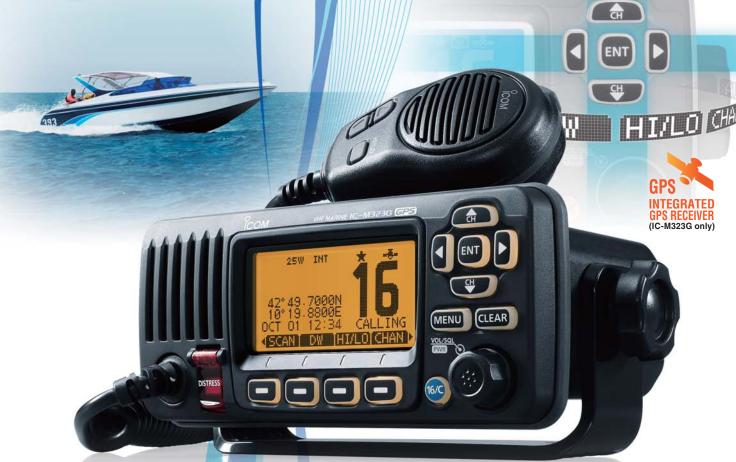

## **I-M323**

Top Performance, Great Value

IC-M323G Black Version

**Built-in GPS Receiver Simplifies Installation** (IC-M323G only)

**Icom Marine Family User Interface** 

**High-Definition Dot-Matrix Display** 

**Meets Latest Class D DSC Specifications** 

**IPX7 Waterproof** 1m Depth of Water for 30 Minutes

**Common NMEA Interface** For External GPS/NAV Connection

AquaQuake" **Draining Function** 

**MA-500TR AIS Transponder** Compatible

#### **Built-in GPS Receiver (IC-M323G only)**

The built-in GPS receiver shows your current position and time and can be used for DSC calls. GPS data source is selectable from internal and external GPS (and GPS-OFF setting).

#### **Intuitive User Interface**

Icom's common Marine Family User Interface provides simple operation for the boat owner. A rotary selector and directional keypad provide intuitive operation. The high-definition dot-matrix display allows all information to be clearly viewed.

#### **Built-in Class D DSC**

The built-in DSC watch function monitors Ch. 70 (DSC channel) activity, even while you are receiving another channel. DSC functions include: distress, individual, group, all ships, urgency, safety, position request/ report, polling request and DSC test calls.

#### **IPX7 Waterproof Protection**

The IC-M323/G withstands submersion in up to 1.0m depth of water for 30 minutes. It is equivalent to the IPX7 standard.

#### Common NMEA Interface

When receiving DSC information from another vessel, the IC-M323/G can transfer it to a navigational device via NMEA 0183 connectivity.

#### Compatible with MA-500TR Class B AIS Transponder

The IC-M323/G can be integrated with the MA-500TR Class B AIS Transponder, which allows you to transmit DSC individual calls to a selected vessel instantly without manual MMSI entry. It is very handy if you are waiting to contact vessels on the AIS screen - an essential safety feature in an emergency.