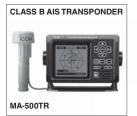

#### Compatible with MA-500TR Class B AIS Transponder

The IC-M323/G can be integrated with the MA-500TR Class B AIS Transponder, which allows you to transmit DSC individual calls to a selected vessel instantly without manual MMSI entry. It is very handy if you are waiting to contact vessels on the AIS screen - an essential safety feature in an emergency.