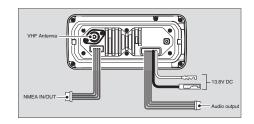

#### Common NMEA Interface

When receiving DSC information from another vessel, the IC-M323/G can transfer it to a navigational device via NMEA 0183 connectivity.